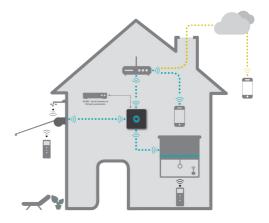

Radio Coverage           | 30m for device control (indoors) |
| Protection Class         | IP20                             |
| Antenna                  | Built-in                         |
| Working Temperature      | -10° to 45°                      |
| Storage Temperature      | -20° to 55°                      |

### **DIMENSIONS**



#### CAPABILITIES

| Accounts per Hub      | 5 (1 Admin & 4 Guests) |
|-----------------------|------------------------|
| Locations per account | 5                      |
| Devices per Hub       | 30                     |
| Hubs per location     | 5                      |
| Rooms per location    | 20                     |
| Scenes per location   | 20                     |
| Timers per location   | 20                     |

### **SMART HOME TECHNOLOGY**



# YEAR WARRANTY

#### rolleaseacmeda.com