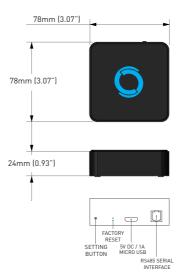

|
|--------------------------|----------------------------------|
| Power Input              | 5VDC/1A                          |
| Rated Current            | 500mA                            |
| Rated Power              | <2.5W                            |
| Standby Power            | ≤300mA                           |
| Wi-Fi Network            | 802.11 b/g/n - 2.4GHz            |
| Device Control Frequency | 433MHz                           |
| Radio Coverage           | 30m for device control (indoors) |
| Protection Class         | IP20                             |
| Antenna                  | Built-in                         |
| Working Temperature      | -10° to 45°                      |
| Storage Temperature      | -20° to 55°                      |

### **DIMENSIONS**



#### CAPABILITIES

| Accounts per Hub      | 5 (1 Admin & 4 Guests) |
|-----------------------|------------------------|
| Locations per account | 5                      |
| Devices per Hub       | 30                     |
| Hubs per location     | 5                      |
| Rooms per location    | 20                     |
| Scenes per location   | 20                     |
| Timers per location   | 20                     |

### **SMART HOME TECHNOLOGY**



# YEAR WARRANTY

#### rolleaseacmeda.com