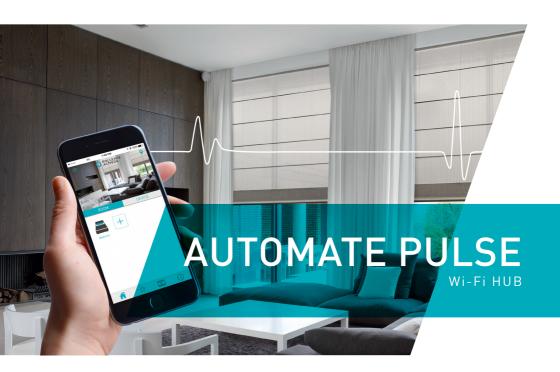

SERIAL INTERFACE



REMOTE ACCESS



**TIMERS** 



**SCENES** 



MANAGE ROOMS



REMOTE FREE SETUP



SETUP WIZARD



MANAGE LOCATIONS



433 MHZ BI-DIRECTIONAL









Free app for iOS and andriod.



## **AUTOMATE PULSE**

#### **SPECIFICATIONS**

| Installation             | Desktop or wall-mounted          |
|--------------------------|----------------------------------|
| Power Input              | 5VDC/1A                          |
| Rated Current            | 500mA                            |
| Rated Power              | <2.5W                            |
| Standby Power            | ≤300mA                           |
| Wi-Fi Network            | 802.11 b/g/n - 2.4GHz            |
| Device Control Frequency | 433MHz                           |
| Radio Coverage           | 30